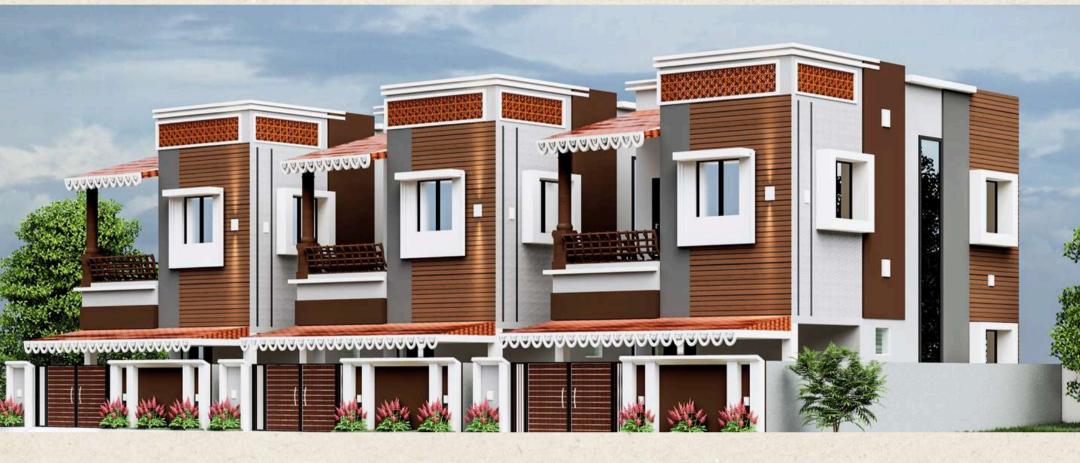

# 3 BHK VILLAS

#### TOTAL NUMBER OF HOMES

#### LAND AREA ≈ 960 SFT

#### **BUILT UP ≈ 1300 SFT**

- The Ground floor will have a parking space, a main hall, Kitchen, one bedroom and one bathroom.
- The First floor will have a hall, two bedrooms and one/two bathrooms.
- There is **no wall sharing** between homes.
- All homes will have sufficient setback space.
- The land space will be **separately** registered in the client's name and it will not be in UDS.