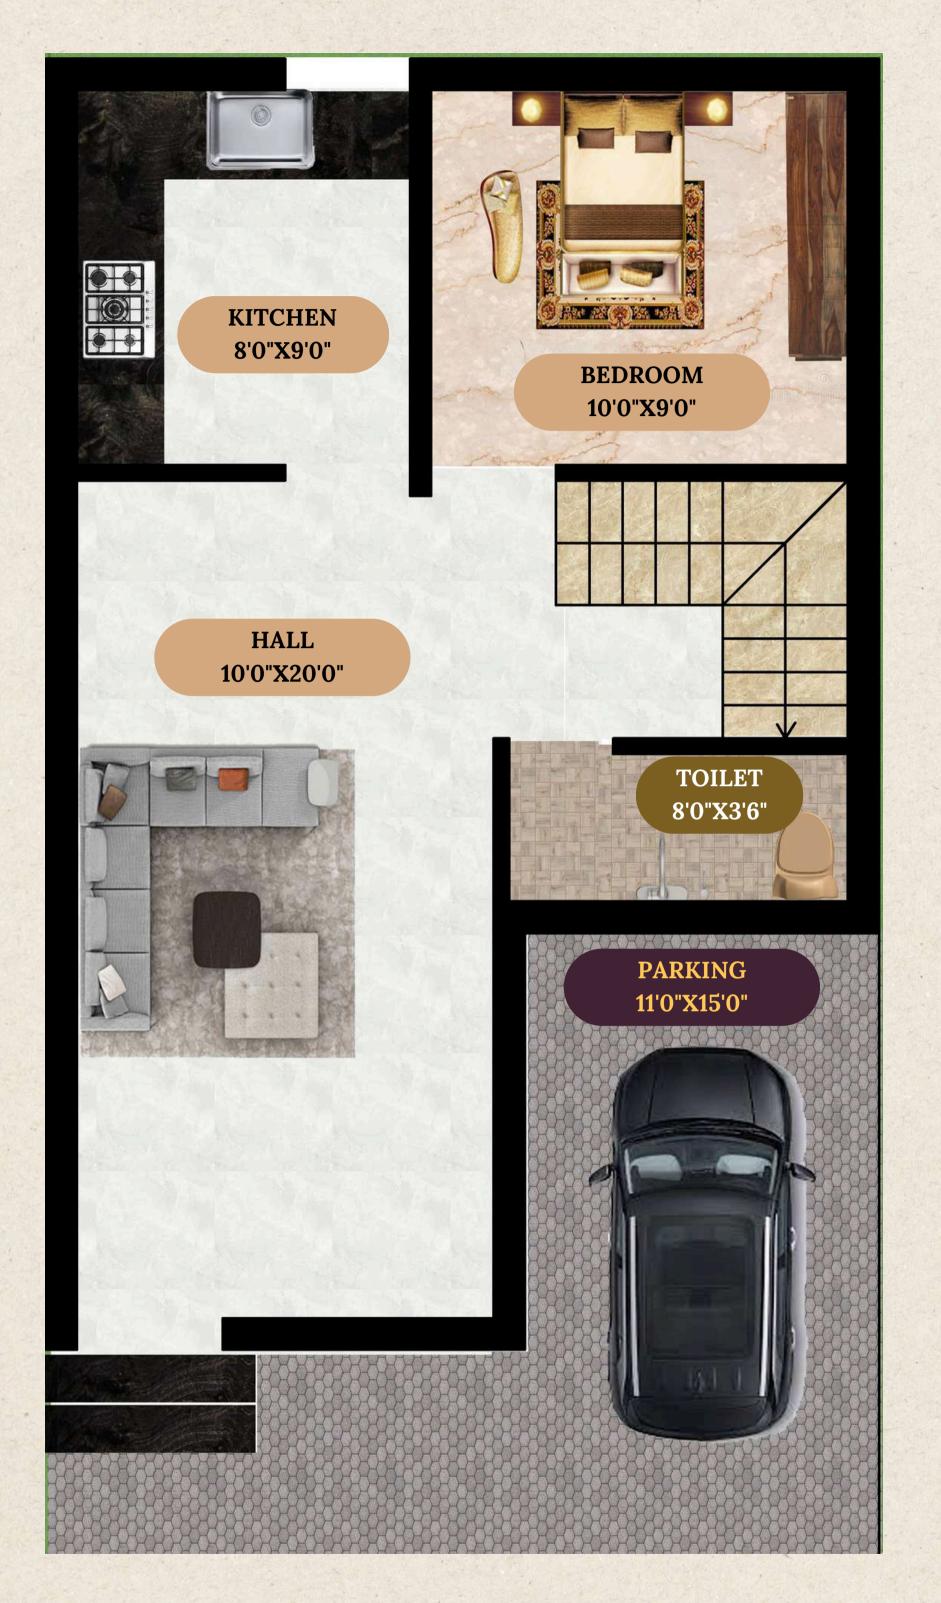

#### **GROUND FLOOR PLAN**

#### **BUILT UP ≈ 1300 SFT**

- The Ground floor will have a parking space, a main hall, Kitchen, one bedroom and one bathroom.
- The First floor will have a hall, two bedrooms and one/two bathrooms.
- There is **no wall sharing** between homes.
- All homes will have sufficient setback space.
- The land space will be **separately** registered in the client's name and it will not be in UDS.