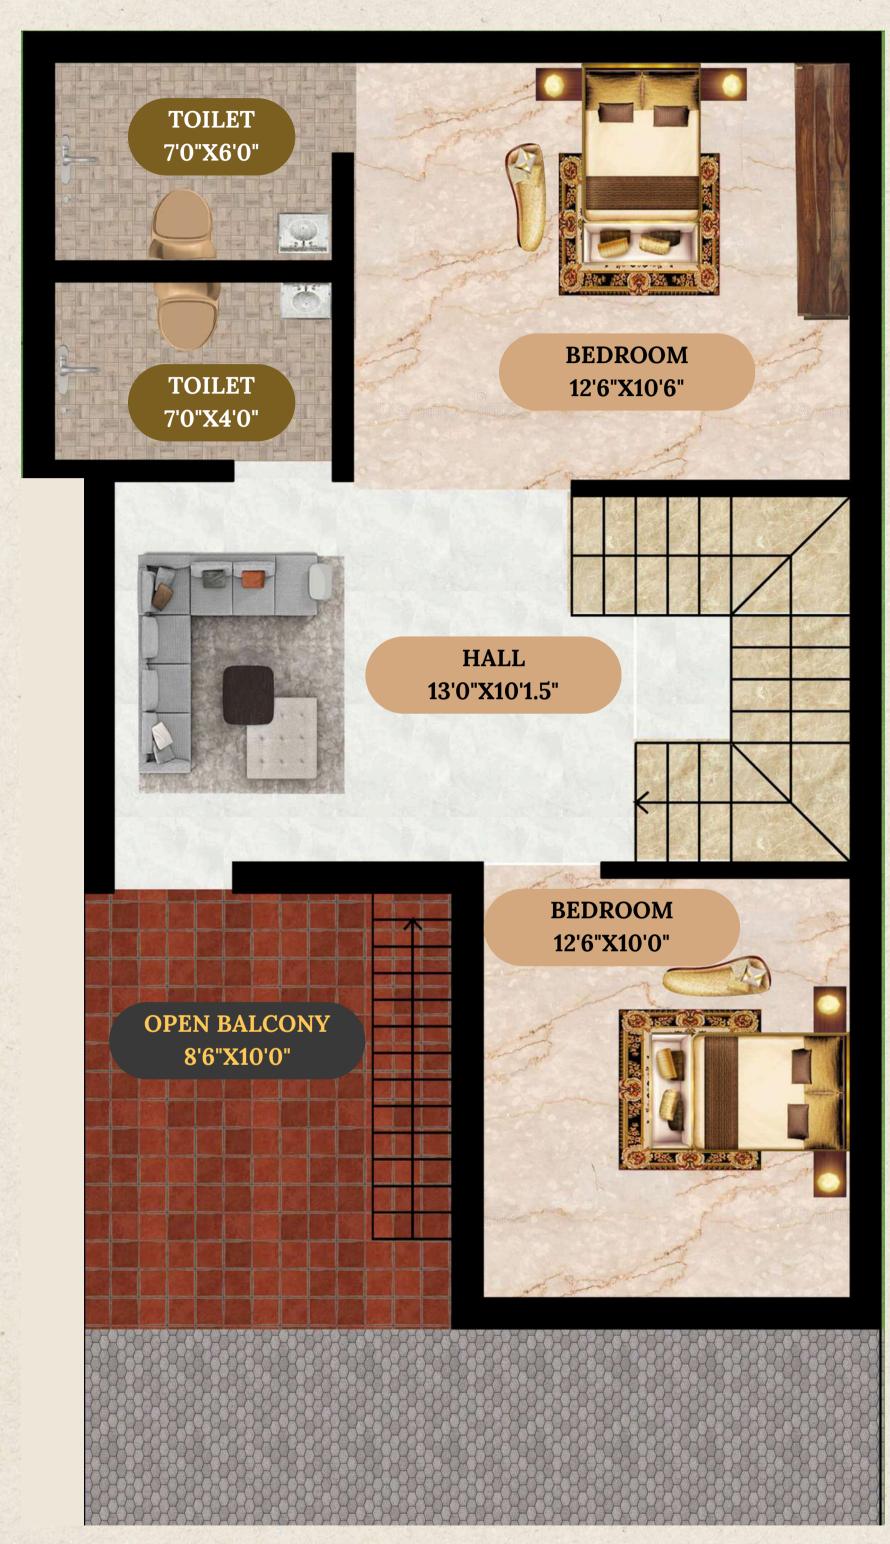

#### **FIRST FLOOR PLAN**

#### **BUILT UP ≈ 1300 SFT**

- The Ground floor will have a parking space, a main hall, Kitchen, one bedroom and one bathroom.
- The First floor will have a hall, two bedrooms and one/two bathrooms.
- There is **no wall sharing** between homes.
- All homes will have sufficient setback space.
- The land space will be **separately** registered in the client's name and it will not be in UDS.